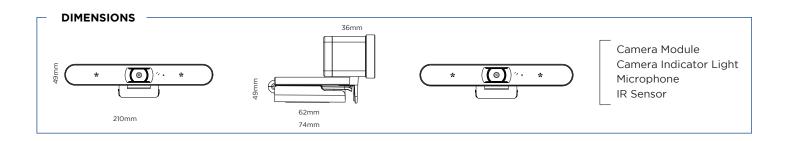

## **TECHNICAL DATA**

Weight

≤0.28kg

| Camera              | KX-VDW120SX                                                                                                               |
|---------------------|---------------------------------------------------------------------------------------------------------------------------|
| Image Sensor        | 1/2.8" CMOS, 8.42MP                                                                                                       |
| Max Image Size      | 4KP30                                                                                                                     |
| Video Format        | YUY2, NV12:1920x1080P30, 1280x720P30, 640x360P30<br>MJPEG, H264, H265:3840x2160P30, 1920x1080P30, 1280x720P30, 640x360P30 |
| Digital Zoom        | 4X                                                                                                                        |
| Focus Lens          | f=2.1mm                                                                                                                   |
| Iris                | F2.2                                                                                                                      |
| Field Of View       | 110°                                                                                                                      |
| Video Adjusts       | Brightness, Hue, Saturation, Contrast, Sharpness                                                                          |
| White Balance       | Auto                                                                                                                      |
| Exposure Control    | Auto                                                                                                                      |
| Intelligence        | Auto framing and counts the number of people                                                                              |
| S/N Ratio           | ≥50dB                                                                                                                     |
| Menu                | Support                                                                                                                   |
| PTZ                 |                                                                                                                           |
| EPTZ                | Support                                                                                                                   |
| Audio               |                                                                                                                           |
| Audio Input         | Built-in dual MIC pick-up.                                                                                                |
| USB                 |                                                                                                                           |
| USB Interface       | Type-C1xUSB3.0                                                                                                            |
| UVC                 | Support                                                                                                                   |
| UAC                 | Support                                                                                                                   |
| Operating System    | Windows7/8/10, MacOS, AndroidOS, Linux                                                                                    |
| General             |                                                                                                                           |
| Power Consumption   | <4.5w                                                                                                                     |
| Power               | DC5V(USBpowersupply), current ≤0.9A                                                                                       |
| Working Temperature | 0°C~+40°C                                                                                                                 |
| Storage Temperature | -20°C~+60°C                                                                                                               |
| Working Humidity    | 10%RH~90%RH                                                                                                               |
| Dimensions (WxHxD)  | 210mm×74mm×49mm                                                                                                           |
|                     |                                                                                                                           |